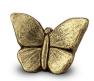

#### 101854

### Ceramic art urn for human ashes Butterfly | gold colour

Article number
101854
Shape / Symbol / Theme
Butterflies
Dimensions (h x w x d in cm)
24 x 31.5 x 20.5
Volume in litre
3.4

Suitable for Indoor and outdoor