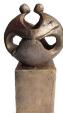

#### Ceramic urn 'Feelings'

Article number
200012
Shape / Symbol / Theme
Religion, spirituality & symbolism
Dimensions (h x w x d in cm)
32 x 25 x 19
Volume in litre
3.5
Suitable for

Indoor and outdoor

828.00