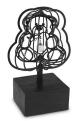

### Ceramic urn 'Lonely but not alone'

Article number
200018
Shape / Symbol / Theme
Religion, spirituality & symbolism
Dimensions (h x w x d in cm)
26 x 26 x 17
Volume in litre
3.0
Suitable for
Indoor and outdoor