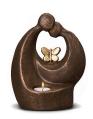

#### Ceramic urn 'Love'

Article number
200016
Shape / Symbol / Theme
Heart(s), Religion, spirituality & symbolism
Dimensions (h x w x d in cm)
35 x 25 x 25
Volume in litre
3.5
Suitable for
Indoor and outdoor

878.00

700.00

200017