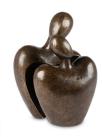

#### Ceramic urn 'Carried'

Article number
200001
Shape / Symbol / Theme
Religion, spirituality & symbolism
Dimensions (h x w x d in cm)
30 x 25 x 25
Volume in litre
3.5
Suitable for

Indoor and outdoor

830.00