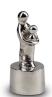

#### Angel funeral urn bronze

Article number
301384
Shape / Symbol / Theme
Religion, spirituality & symbolism
Dimensions (h x w x d in cm)
48 x 21 x 30.5
Volume in litre
3.0
Suitable for
Indoor and outdoor