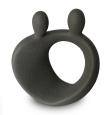

#### Ceramic urn 'Carried'

Article number
200001
Shape / Symbol / Theme
Religion, spirituality & symbolism
Dimensions (h x w x d in cm)
30 x 25 x 25
Volume in litre
3.5
Suitable for

Indoor and outdoor

830.00