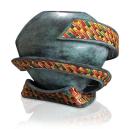

#### Ceramic urn 'Carried'

Article number
200001
Shape / Symbol / Theme
Religion, spirituality & symbolism
Dimensions (h x w x d in cm)
30 x 25 x 25
Volume in litre
3.5
Suitable for

Indoor and outdoor

830.00