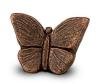

### Ceramic art urn for human ashes Butterfly | bronze colour

101856 Shape / Symbol / Theme Butterflies Dimensions (h x w x d in cm) 24 x 31.5 x 20.5 Volume in litre

Suitable for Indoor and outdoor

Article number

508.00