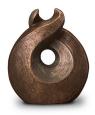

#### Ceramic urn 'Carried'

Article number
200001
Shape / Symbol / Theme
Religion, spirituality & symbolism
Dimensions (h x w x d in cm)
30 x 25 x 25
Volume in litre
3.5
Suitable for

Indoor and outdoor

830.00