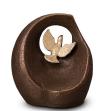

### Ceramic funeral urn 'Peace dove'

Article number 200008

Shape / Symbol / Theme

Bird(s), Religion, spirituality & symbolism

**Dimensions (h x w x d in cm)** 30 x 27 x 15

Volume in litre

volume in ittr

3.0

453.00

Suitable for

Indoor and outdoor

Ceramic funeral urn 'Peace dove' with candle

Article number

200009

holder

**Shape / Symbol / Theme** Bird(s), Religion, spirituality &