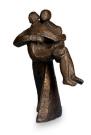

#### **Sculpture Funeral Urn** 'For each other'

Article number

200706

Shape / Symbol / Theme

Religion, spirituality & symbolism Dimensions (h x w x d in cm)

44 x 22 x 16

Volume in litre

4.0

2,030.00

Suitable for

Indoor and outdoor

1,130.00

668.00