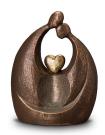

### Ceramic urn 'Always together'

Article number
200017
Shape / Symbol / Theme
Religion, spirituality & symbolism
Dimensions (h x w x d in cm)
34 x 21 x 14
Volume in litre
3.5
Suitable for
Indoor and outdoor