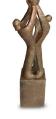

### Sculpture Cremation Urn'Angel'

Article number

300193
Shape / Symbol / Theme
Star, Religion, spirituality & symbolism
Dimensions (h x w x d in cm)
17
Volume in litre
0.04
Suitable for
Indoor

30020

220.00