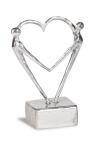

#### **Sculpture Cremation Urn** 'Connected through the heart'

Article number

300151

Shape / Symbol / Theme

Heart(s), Religion, spirituality & symbolism

Dimensions (h x w x d in cm)

12

403.00

Volume in litre

0.04

Suitable for

Indoor