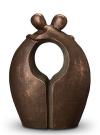

### Ceramic urn 'Always together'

Article number
200017
Shape / Symbol / Theme
Religion, spirituality & symbolism
Dimensions (h x w x d in cm)
34 x 21 x 14
Volume in litre
3.5
Suitable for
Indoor and outdoor