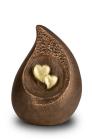

#### Ceramic urn 'Love'

Article number
200016
Shape / Symbol / Theme
Heart(s), Religion, spirituality & symbolism
Dimensions (h x w x d in cm)
35 x 25 x 25
Volume in litre
3.5
Suitable for
Indoor and outdoor

878.00

700.00

200017