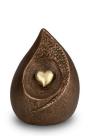

#### Ceramic urn 'Love'

Article number
200016
Shape / Symbol / Theme
Heart(s), Religion, spirituality & symbolism
Dimensions (h x w x d in cm)
35 x 25 x 25
Volume in litre
3.5
Suitable for
Indoor and outdoor

878.00

700.00

200017