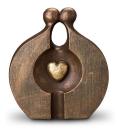

#### Ceramic urn 'Carried'

Article number
200001
Shape / Symbol / Theme
Religion, spirituality & symbolism
Dimensions (h x w x d in cm)
30 x 25 x 25
Volume in litre
3.5
Suitable for

Indoor and outdoor

830.00