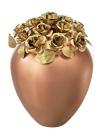

#### Ceramic urn 'Feelings'

Article number
200012
Shape / Symbol / Theme
Religion, spirituality & symbolism
Dimensions (h x w x d in cm)
32 x 25 x 19
Volume in litre
3.5
Suitable for

Indoor and outdoor

828.00