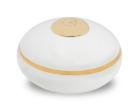

#### Ceramic urn 'Carried'

Article number
200001
Shape / Symbol / Theme
Religion, spirituality & symbolism
Dimensions (h x w x d in cm)
30 x 25 x 25
Volume in litre
3.5
Suitable for

Indoor and outdoor

830.00