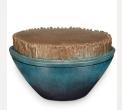

#### Ceramic urn 'Feelings'

Article number
200012
Shape / Symbol / Theme
Religion, spirituality & symbolism
Dimensions (h x w x d in cm)
32 x 25 x 19
Volume in litre
3.5
Suitable for

Indoor and outdoor

828.00