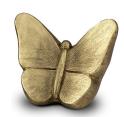

#### 101854

### Ceramic art urn for human ashes Butterfly | gold colour

Article number
101854
Shape / Symbol / Theme
Butterflies
Dimensions (h x w x d in cm)
24 x 31.5 x 20.5
Volume in litre
3.4

Suitable for Indoor and outdoor