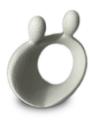

### Ceramic urn 'Lonely but not alone'

Article number
200018
Shape / Symbol / Theme
Religion, spirituality & symbolism
Dimensions (h x w x d in cm)
26 x 26 x 17
Volume in litre
3.0
Suitable for
Indoor and outdoor

# Ceramic urn 'Lonely but not alone' | bronze & silver grey

Article number
300781
Shape / Symbol / Theme
Religion, spirituality & symbolism
Dimensions (h x w x d in cm)
26 x 26 x 17
Volume in litre
3.0
Suitable for