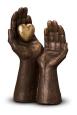

### Small art urn 'Hand' from porcelain

Article number

200419

Shape / Symbol / Theme

Other shapes, Religion, spirituality & symbolism

Dimensions (h x w x d in cm)

5 x 13 x 8

Volume in litre

0.11

Suitable for

Indoor and outdoor

200418

## Small art urn 'Hand' white from porcelain

Article number

200418

Shape / Symbol / Theme

Other shapes, Religion, spirituality &

symbolism

Dimensions (h x w x d in cm)

5 x 13 x 8

Volume in litre

0.11

Suitable for

Indoor and outdoor

300800