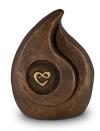

#### Ceramic urn 'Feelings'

Article number
200012
Shape / Symbol / Theme
Religion, spirituality & symbolism
Dimensions (h x w x d in cm)
32 x 25 x 19
Volume in litre
3.5
Suitable for

Indoor and outdoor

828.00