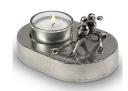

### Ceramic candle holder keepsake urn 'Metamophose'

Article number
101095
Shape / Symbol / Theme
Butterflies, Religion, spirituality & symbolism
Dimensions (h x w x d in cm)
26 x 18 x 18
Volume in litre

1.0 Suitable for Indoor

101096