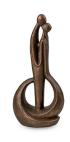

### Ceramic urn 'Always together'

Article number
200017
Shape / Symbol / Theme
Religion, spirituality & symbolism
Dimensions (h x w x d in cm)
34 x 21 x 14
Volume in litre
3.5
Suitable for
Indoor and outdoor