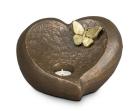

### Ceramic keepsake with candle holder

Article number 200034

Shape / Symbol / Theme

Butterflies, Religion, spirituality & symbolism

Dimensions (h x w x d in cm)

20 x 18 x 12

Volume in litre

1.0

578.00

Suitable for

Indoor

200035