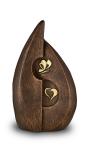

#### Ceramic urn 'Love'

Article number
200016
Shape / Symbol / Theme
Heart(s), Religion, spirituality & symbolism
Dimensions (h x w x d in cm)
35 x 25 x 25
Volume in litre
3.5
Suitable for
Indoor and outdoor

878.00

700.00

200017