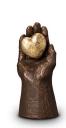

#### Ceramic urn 'Love'

Article number
200016
Shape / Symbol / Theme
Heart(s), Religion, spirituality & symbolism
Dimensions (h x w x d in cm)
35 x 25 x 25
Volume in litre
3.5
Suitable for
Indoor and outdoor

878.00

700.00

200017