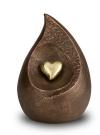

#### Ceramic urn 'Love'

Article number
200016
Shape / Symbol / Theme
Heart(s), Religion, spirituality & symbolism
Dimensions (h x w x d in cm)
35 x 25 x 25
Volume in litre
3.5
Suitable for
Indoor and outdoor

878.00

700.00

200017