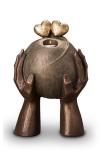

#### Ceramic urn 'Feelings'

Article number
200012
Shape / Symbol / Theme
Religion, spirituality & symbolism
Dimensions (h x w x d in cm)
32 x 25 x 19
Volume in litre
3.5
Suitable for

Indoor and outdoor

828.00