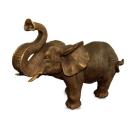

101091

### Elephant funeral urn bronze

Article number
101091
Shape / Symbol / Theme
Other animals
Dimensions (h x w x d in cm)
34 x 42 x 17
Volume in litre
4.0
Suitable for
Indoor and outdoor

930.00

101092