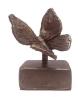

### Sculpture Funeral Urn 'Butterfly'

Article number
300160
Shape / Symbol / Theme
Butterflies
Dimensions (h x w x d in cm)
11
Volume in litre
0.04
Suitable for
Indoor

220.00

300190

Indoor