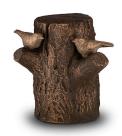

#### Ceramic urn 'Carried'

Article number
200001
Shape / Symbol / Theme
Religion, spirituality & symbolism
Dimensions (h x w x d in cm)
30 x 25 x 25
Volume in litre
3.5
Suitable for

Indoor and outdoor

830.00