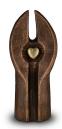

### Ceramic urn 'Always together'

Article number
200017
Shape / Symbol / Theme
Religion, spirituality & symbolism
Dimensions (h x w x d in cm)
34 x 21 x 14
Volume in litre
3.5
Suitable for
Indoor and outdoor