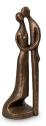

#### Ceramic urn 'Love'

Article number
200016
Shape / Symbol / Theme
Heart(s), Religion, spirituality & symbolism
Dimensions (h x w x d in cm)
35 x 25 x 25
Volume in litre
3.5
Suitable for
Indoor and outdoor