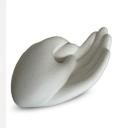

### Hand-shaped keepsake urn with candle holder

Article number
200473
Shape / Symbol / Theme
Religion, spirituality & symbolism
Dimensions (h x w x d in cm)
6 x 12 x 6.5
Volume in litre
0.05
Suitable for
Indoor