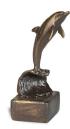

### Sculpture urn for ashes 'Dolphin riding the wave'

Article number

301249

Shape / Symbol / Theme

Other animals, Religion, spirituality &

symbolism

Dimensions (h x w x d in cm)

12 x 8 x 11.5

Volume in litre

0.08

Suitable for

Indoor

301250