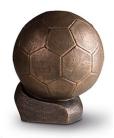

### Ceramic designer urn 'Soccer ball'

Article number
101729
Shape / Symbol / Theme
Hobby, profession, game & sport
Dimensions (h x w x d in cm)
24 x 20
Volume in litre
3.0
Suitable for

Suitable for Indoor and outdoor **Dimensions (h x w x d in cm)** 19 x 26 x 26 | 20 x 27 x 27 | 25 x 35 x 35