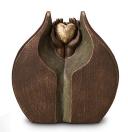

#### Ceramic art urn 'Metamophose'

Article number 200080

Shape / Symbol / Theme

Butterflies, Religion, spirituality & symbolism

Dimensions (h x w x d in cm)

35 x 25 x 25

Volume in litre

3.5