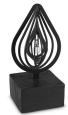

### Ceramic urn 'To the light' | bronze & silver grey

Article number
200020
Shape / Symbol / Theme
Religion, spirituality & symbolism
Dimensions (h x w x d in cm)
30 x 22 x 17
Volume in litre
3.5
Suitable for
Indoor and outdoor

828.00

200024