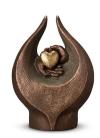

#### Ceramic urn 'Love'

Article number
200016
Shape / Symbol / Theme
Heart(s), Religion, spirituality & symbolism
Dimensions (h x w x d in cm)
35 x 25 x 25
Volume in litre
3.5
Suitable for
Indoor and outdoor

878.00

700.00

200017