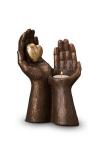

#### Ceramic urn 'Love'

Article number
200016
Shape / Symbol / Theme
Heart(s), Religion, spirituality & symbolism
Dimensions (h x w x d in cm)
35 x 25 x 25
Volume in litre
3.5
Suitable for
Indoor and outdoor

878.00

700.00

200017