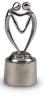

### Sculpture Cremation Urn 'Parents and child'

Article number
300202
Shape / Symbol / Theme
Religion, spirituality & symbolism
Dimensions (h x w x d in cm)
10
Volume in litre
0.04
Suitable for
Indoor

220.00