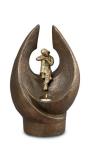

### Ceramic urn 'Lonely but not alone'

Article number
200018
Shape / Symbol / Theme
Religion, spirituality & symbolism
Dimensions (h x w x d in cm)
26 x 26 x 17
Volume in litre
3.0
Suitable for
Indoor and outdoor