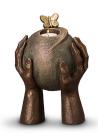

#### Ceramic urn 'Carried'

Article number
200001
Shape / Symbol / Theme
Religion, spirituality & symbolism
Dimensions (h x w x d in cm)
30 x 25 x 25
Volume in litre
3.5
Suitable for

Indoor and outdoor

830.00