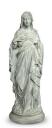

### Madonna funeral urn bronze

Article number
101092
Shape / Symbol / Theme
Religion, spirituality & symbolism
Dimensions (h x w x d in cm)
44 x Ø 14.5
Volume in litre
1.5
Suitable for
Indoor and outdoor