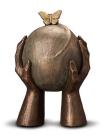

### Ceramic keepsake with candle holder

Article number 200034

Shape / Symbol / Theme

Butterflies, Religion, spirituality & symbolism

Dimensions (h x w x d in cm)

20 x 18 x 12

Volume in litre

1.0

578.00

Suitable for

Indoor

200035