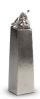

#### Ceramic keepsake 'Light'

Article number
200027
Shape / Symbol / Theme
Religion, spirituality & symbolism
Dimensions (h x w x d in cm)
20 x 17 x 10
Volume in litre
1.0
Suitable for
Indoor and outdoor

403.00

200026