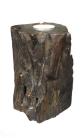

#### Candle holder keepsake funeral urn 'Tree log' bronze

Article number
101094
Shape / Symbol / Theme
Flowers, plants & trees, Other shapes
Dimensions (h x w x d in cm)
17 cm - Ø 12.5
Volume in litre
0.7
Suitable for
Indoor and outdoor