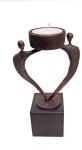

#### Ceramic urn 'Carried'

Article number
200001
Shape / Symbol / Theme
Religion, spirituality & symbolism
Dimensions (h x w x d in cm)
30 x 25 x 25
Volume in litre
3.5
Suitable for

Indoor and outdoor

830.00