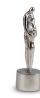

### Madonna funeral urn bronze

Article number
101092
Shape / Symbol / Theme
Religion, spirituality & symbolism
Dimensions (h x w x d in cm)
44 x Ø 14.5
Volume in litre
1.5
Suitable for
Indoor and outdoor