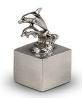

### Sculpture ashes urn 'Dolphins riding the wave'

Article number

301251

Shape / Symbol / Theme

Other animals, Religion, spirituality & symbolism

Dimensions (h x w x d in cm)

 $8 \times 4 \times 5.5$ 

Volume in litre