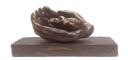

### Sculpture Cremation Urn 'Parents and child'

Article number
300202
Shape / Symbol / Theme
Religion, spirituality & symbolism
Dimensions (h x w x d in cm)
10
Volume in litre
0.04
Suitable for
Indoor

220.00