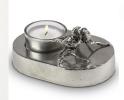

### Ceramic keepsake 'Carried'

Article number
200026
Shape / Symbol / Theme
Religion, spirituality & symbolism
Dimensions (h x w x d in cm)
28 x 18 x 18
Volume in litre
1.0
Suitable for

Indoor and outdoor