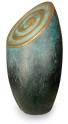

#### Ceramic urn 'Carried'

Article number
200001
Shape / Symbol / Theme
Religion, spirituality & symbolism
Dimensions (h x w x d in cm)
30 x 25 x 25
Volume in litre
3.5
Suitable for

Indoor and outdoor

830.00