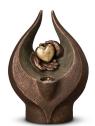

#### Ceramic urn 'Carried'

Article number
200001
Shape / Symbol / Theme
Religion, spirituality & symbolism
Dimensions (h x w x d in cm)
30 x 25 x 25
Volume in litre
3.5
Suitable for

Indoor and outdoor

830.00