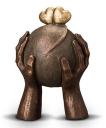

#### Ceramic urn 'Carried'

Article number
200001
Shape / Symbol / Theme
Religion, spirituality & symbolism
Dimensions (h x w x d in cm)
30 x 25 x 25
Volume in litre
3.5
Suitable for

Indoor and outdoor

830.00