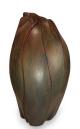

### Ceramic cremation urn 'Farewell' | bronze & silver grey

Article number
200003
Shape / Symbol / Theme
Religion, spirituality & symbolism
Dimensions (h x w x d in cm)
34 x 21 x 14
Volume in litre
3.0
Suitable for
Indoor and outdoor