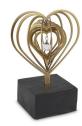

### Ceramic urn 'Always together'

Article number
200017
Shape / Symbol / Theme
Religion, spirituality & symbolism
Dimensions (h x w x d in cm)
34 x 21 x 14
Volume in litre
3.5
Suitable for
Indoor and outdoor