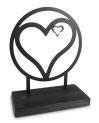

#### Ceramic urn 'Love'

Article number
200016
Shape / Symbol / Theme
Heart(s), Religion, spirituality & symbolism
Dimensions (h x w x d in cm)
35 x 25 x 25
Volume in litre
3.5
Suitable for
Indoor and outdoor

878.00

700.00

200017