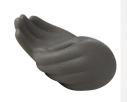

### Hand-shaped keepsake 'Candle holder'

Article number

200036

**Shape / Symbol / Theme** Religion, spirituality & symbolism

Dimensions (h x w x d in cm)

H 13 cm

Volume in litre

0.1