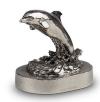

### Sculpture urn for ashes 'Dolphin riding the wave'

Article number

301249

Shape / Symbol / Theme

Other animals, Religion, spirituality &

symbolism

Dimensions (h x w x d in cm)

12 x 8 x 11.5

Volume in litre

0.08

Suitable for

Indoor

301250