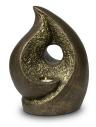

#### Ceramic urn 'Carried'

Article number
200001
Shape / Symbol / Theme
Religion, spirituality & symbolism
Dimensions (h x w x d in cm)
30 x 25 x 25
Volume in litre
3.5
Suitable for

Indoor and outdoor

830.00