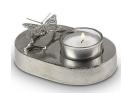

#### Ceramic keepsake 'Light'

Article number
200027
Shape / Symbol / Theme
Religion, spirituality & symbolism
Dimensions (h x w x d in cm)
20 x 17 x 10
Volume in litre
1.0
Suitable for
Indoor and outdoor