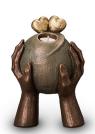

#### Ceramic urn 'Feelings'

Article number
200012
Shape / Symbol / Theme
Religion, spirituality & symbolism
Dimensions (h x w x d in cm)
32 x 25 x 19
Volume in litre
3.5
Suitable for

Indoor and outdoor

828.00