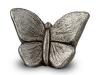

### Ceramic art urn for human ashes Butterfly | silver grey

Article number
101855
Shape / Symbol / Theme
Butterflies
Dimensions (h x w x d in cm)
24 x 31.5 x 20.5
Volume in litre
3.4
Suitable for
Indoor and outdoor