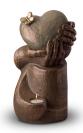

#### Ceramic urn 'Feelings'

Article number
200012
Shape / Symbol / Theme
Religion, spirituality & symbolism
Dimensions (h x w x d in cm)
32 x 25 x 19
Volume in litre
3.5
Suitable for

Indoor and outdoor

828.00