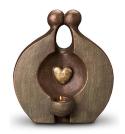

### Ceramic urn 'Always together'

Article number
200017
Shape / Symbol / Theme
Religion, spirituality & symbolism
Dimensions (h x w x d in cm)
34 x 21 x 14
Volume in litre
3.5
Suitable for
Indoor and outdoor