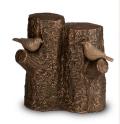

### Keepsake urn for ashes 'Bird on life twig'

Article number

300183

Shape / Symbol / Theme

Bird(s), Religion, spirituality & symbolism

Dimensions (h x w x d in cm)

12 x 12 x 10

Volume in litre