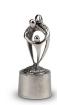

#### Ceramic urn 'Carried'

Article number
200001
Shape / Symbol / Theme
Religion, spirituality & symbolism
Dimensions (h x w x d in cm)
30 x 25 x 25
Volume in litre
3.5
Suitable for

Indoor and outdoor

830.00