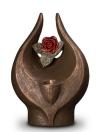

#### Ceramic urn 'Love'

Article number
200016
Shape / Symbol / Theme
Heart(s), Religion, spirituality & symbolism
Dimensions (h x w x d in cm)
35 x 25 x 25
Volume in litre
3.5
Suitable for
Indoor and outdoor

878.00

700.00

200017