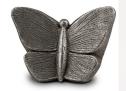

## Small ceramic art urn for ashes Butterfly | silver grey

Article number
101851
Shape / Symbol / Theme
Butterflies
Dimensions (h x w x d in cm)
15 x 22 x 13
Volume in litre
0.8
Suitable for
Indoor and outdoor

364.00

875.00

101850

101850

Article number