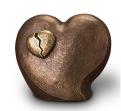

#### Ceramic urn 'Love'

Article number
200016
Shape / Symbol / Theme
Heart(s), Religion, spirituality & symbolism
Dimensions (h x w x d in cm)
35 x 25 x 25
Volume in litre
3.5
Suitable for
Indoor and outdoor

878.00

700.00

200017