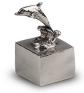

### Sculpture urn for ashes 'Dolphin riding the wave'

Article number

301249

Shape / Symbol / Theme

Other animals, Religion, spirituality &

symbolism

Dimensions (h x w x d in cm)

12 x 8 x 11.5

Volume in litre

0.08

Suitable for

Indoor

301250