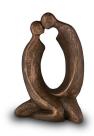

### **Sculpture Funeral Urn** 'Connected together'

Article number

200707 Shape / Symbol / Theme

Religion, spirituality & symbolism

Dimensions (h x w x d in cm)

43 x 22 x 20

Volume in litre

4.0

Suitable for

Indoor and outdoor

1,130.00