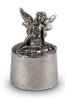

#### Ceramic urn 'Feelings'

Article number
200012
Shape / Symbol / Theme
Religion, spirituality & symbolism
Dimensions (h x w x d in cm)
32 x 25 x 19
Volume in litre
3.5
Suitable for

Indoor and outdoor

828.00