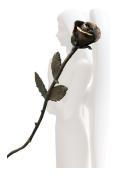

### Bronze rose keepsake ashes urn

Article number

100079

Shape / Symbol / Theme

Rose, Religion, spirituality & symbolism

Dimensions (h x w x d in cm)

40 cm | 75 cm

Volume in litre

0.001

Suitable for

Indoor and outdoor

450.00

301195