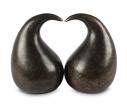

#### **Sculpture Cremation Urn** 'Connected through the heart'

Article number

300151

Shape / Symbol / Theme

Heart(s), Religion, spirituality & symbolism

Dimensions (h x w x d in cm)

12

403.00

Volume in litre

0.04

Suitable for

Indoor