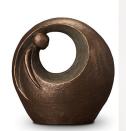

#### Ceramic urn 'Carried'

Article number
200001
Shape / Symbol / Theme
Religion, spirituality & symbolism
Dimensions (h x w x d in cm)
30 x 25 x 25
Volume in litre
3.5
Suitable for

Indoor and outdoor

830.00