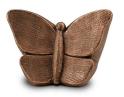

### Ceramic candle holder art urn 'Metamophose'

Article number
101096
Shape / Symbol / Theme
Butterflies, Religion, spirituality & symbolism
Dimensions (h x w x d in cm)
35 x 25 x 25
Volume in litre
3.5

3.5

Suitable for Indoor

578.00

853.00

101101