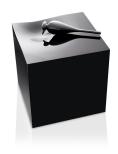

### **Bronze** water funeral art/sculpture urn

Article number
200183
Shape / Symbol / Theme
Cube, rectangele, round & triangle
Dimensions (h x w x d in cm)
Ø 38 cm
Volume in litre
7.0

200505