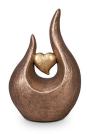

#### Ceramic urn 'Love'

Article number
200016
Shape / Symbol / Theme
Heart(s), Religion, spirituality & symbolism
Dimensions (h x w x d in cm)
35 x 25 x 25
Volume in litre
3.5
Suitable for
Indoor and outdoor

878.00

700.00

200017