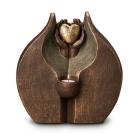

#### Ceramic urn 'Feelings'

Article number
200012
Shape / Symbol / Theme
Religion, spirituality & symbolism
Dimensions (h x w x d in cm)
32 x 25 x 19
Volume in litre
3.5
Suitable for

Indoor and outdoor

828.00