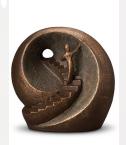

### **Sculpture Funeral Urn** 'Give me your hand'

Article number

200709

Shape / Symbol / Theme

Religion, spirituality & symbolism Dimensions (h x w x d in cm)

32 x 34 x 25

Volume in litre

4.0