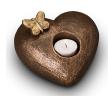

#### Ceramic urn 'Love'

Article number
200016
Shape / Symbol / Theme
Heart(s), Religion, spirituality & symbolism
Dimensions (h x w x d in cm)
35 x 25 x 25
Volume in litre
3.5
Suitable for
Indoor and outdoor

878.00

700.00

200017