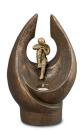

### Ceramic urn 'Always together'

Article number
200017
Shape / Symbol / Theme
Religion, spirituality & symbolism
Dimensions (h x w x d in cm)
34 x 21 x 14
Volume in litre
3.5
Suitable for
Indoor and outdoor