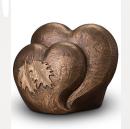

#### Ceramic urn 'Love'

Article number
200016
Shape / Symbol / Theme
Heart(s), Religion, spirituality & symbolism
Dimensions (h x w x d in cm)
35 x 25 x 25
Volume in litre
3.5
Suitable for
Indoor and outdoor