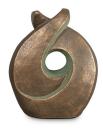

### Ceramic keepsake 'Metamophose'

Article number
200031
Shape / Symbol / Theme
Religion, spirituality & symbolism
Dimensions (h x w x d in cm)
28 x 18 x 18
Volume in litre
1.0
Suitable for

Indoor and outdoor