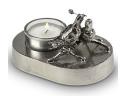

### Ceramic keepsake 'Metamophose'

Article number
200031
Shape / Symbol / Theme
Religion, spirituality & symbolism
Dimensions (h x w x d in cm)
28 x 18 x 18
Volume in litre
1.0
Suitable for

Indoor and outdoor