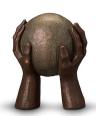

### Ceramic cremation urn 'Farewell' | bronze & silver grey

Article number
200003
Shape / Symbol / Theme
Religion, spirituality & symbolism
Dimensions (h x w x d in cm)
34 x 21 x 14
Volume in litre
3.0
Suitable for
Indoor and outdoor