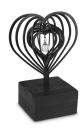

#### Ceramic urn 'Love'

Article number
200016
Shape / Symbol / Theme
Heart(s), Religion, spirituality & symbolism
Dimensions (h x w x d in cm)
35 x 25 x 25
Volume in litre
3.5
Suitable for
Indoor and outdoor

878.00

700.00

200017