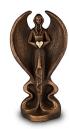

#### Angel funeral urn bronze

Article number
301384
Shape / Symbol / Theme
Religion, spirituality & symbolism
Dimensions (h x w x d in cm)
48 x 21 x 30.5
Volume in litre
3.0
Suitable for
Indoor and outdoor