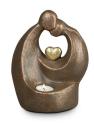

#### Ceramic urn 'Feelings'

Article number
200012
Shape / Symbol / Theme
Religion, spirituality & symbolism
Dimensions (h x w x d in cm)
32 x 25 x 19
Volume in litre
3.5
Suitable for

Indoor and outdoor

828.00