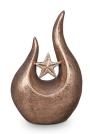

### Sculpture Cremation Urn'Angel'

Article number

300193
Shape / Symbol / Theme
Star, Religion, spirituality & symbolism
Dimensions (h x w x d in cm)
17
Volume in litre
0.04
Suitable for
Indoor

30020

220.00