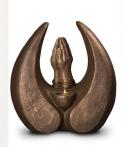

#### Ceramic urn 'Carried'

Article number
200001
Shape / Symbol / Theme
Religion, spirituality & symbolism
Dimensions (h x w x d in cm)
30 x 25 x 25
Volume in litre
3.5
Suitable for

Indoor and outdoor

830.00