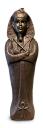

#### Ceramic urn 'Carried'

Article number
200001
Shape / Symbol / Theme
Religion, spirituality & symbolism
Dimensions (h x w x d in cm)
30 x 25 x 25
Volume in litre
3.5
Suitable for

Indoor and outdoor

830.00