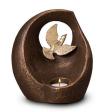

Bird(s), Religion, spiritualit symbolism

Dimensions (h x w x d in cm)

30 x 27 x 15 Volume in litre

3.0

Suitable for

Indoor

828.00