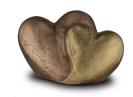

#### Ceramic urn 'Love'

Article number
200016
Shape / Symbol / Theme
Heart(s), Religion, spirituality & symbolism
Dimensions (h x w x d in cm)
35 x 25 x 25
Volume in litre
3.5
Suitable for
Indoor and outdoor

878.00

700.00

200017