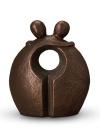

### Ceramic keepsake 'Metamophose'

Article number
200031
Shape / Symbol / Theme
Religion, spirituality & symbolism
Dimensions (h x w x d in cm)
28 x 18 x 18
Volume in litre
1.0
Suitable for

Indoor and outdoor

503.00

200033

Indoor