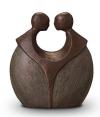

#### Ceramic urn 'Carried'

Article number
200001
Shape / Symbol / Theme
Religion, spirituality & symbolism
Dimensions (h x w x d in cm)
30 x 25 x 25
Volume in litre
3.5
Suitable for

Indoor and outdoor

830.00