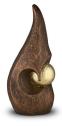

#### Ceramic urn 'Carried'

Article number
200001
Shape / Symbol / Theme
Religion, spirituality & symbolism
Dimensions (h x w x d in cm)
30 x 25 x 25
Volume in litre
3.5
Suitable for

Indoor and outdoor

830.00