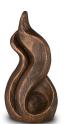

### Ceramic keepsake 'Metamophose'

Article number
200031
Shape / Symbol / Theme
Religion, spirituality & symbolism
Dimensions (h x w x d in cm)
28 x 18 x 18
Volume in litre
1.0
Suitable for

Indoor and outdoor