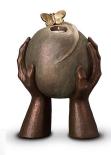

#### Ceramic urn 'Carried'

Article number
200001
Shape / Symbol / Theme
Religion, spirituality & symbolism
Dimensions (h x w x d in cm)
30 x 25 x 25
Volume in litre
3.5
Suitable for

Indoor and outdoor

830.00