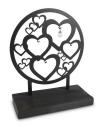

#### Ceramic art urn 'Hearts'

Article number
103517
Shape / Symbol / Theme
Heart(s)
Dimensions (h x w x d in cm)
18 x 28 x 17
Volume in litre
3.0
Suitable for
Indoor and outdoor

642.00

103518