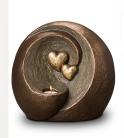

### Ceramic urn 'Always together'

Article number
200017
Shape / Symbol / Theme
Religion, spirituality & symbolism
Dimensions (h x w x d in cm)
34 x 21 x 14
Volume in litre
3.5
Suitable for
Indoor and outdoor