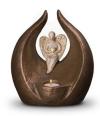

### Ceramic urn 'Always together'

Article number
200017
Shape / Symbol / Theme
Religion, spirituality & symbolism
Dimensions (h x w x d in cm)
34 x 21 x 14
Volume in litre
3.5
Suitable for
Indoor and outdoor