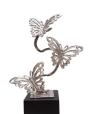

### Ceramic keepsake un with a butterfly

Article number
200505
Shape / Symbol / Theme
Butterflies
Dimensions (h x w x d in cm)
H 13 cm
Volume in litre
0.1

Suitable for Indoor and outdoor

3,250.00

148.00

200473