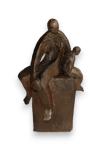

#### Ceramic urn 'Love'

Article number
200016
Shape / Symbol / Theme
Heart(s), Religion, spirituality & symbolism
Dimensions (h x w x d in cm)
35 x 25 x 25
Volume in litre
3.5
Suitable for
Indoor and outdoor