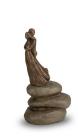

#### Ceramic urn 'Carried'

Article number
200001
Shape / Symbol / Theme
Religion, spirituality & symbolism
Dimensions (h x w x d in cm)
30 x 25 x 25
Volume in litre
3.5
Suitable for

Indoor and outdoor

830.00