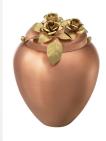

#### Ceramic urn 'Carried'

Article number
200001
Shape / Symbol / Theme
Religion, spirituality & symbolism
Dimensions (h x w x d in cm)
30 x 25 x 25
Volume in litre
3.5
Suitable for

Indoor and outdoor

830.00