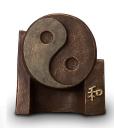

#### Art funeral urn 'Yin Yang'

Article number

300022

Shape / Symbol / Theme

Religion, spirituality & symbolism

Dimensions (h x w x d in cm)

24 x 21 x 10

Volume in litre

2.5

Suitable for

Indoor and outdoor

578.00

436.00