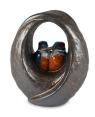

#### Keepsake urn for ashes Kingfishers

Article number
300099
Shape / Symbol / Theme
Bird(s)
Dimensions (h x w x d in cm)
30 x 25
Volume in litre
2.0
Suitable for

875.00

300098

Indoor

### Keepsake urn for ashes Robin

Article number
300098
Shape / Symbol / Theme
Bird(s)
Dimensions (h x w x d in cm)
33 x 25
Volume in litre
2.0
Suitable for

300097

#### Keepsake urn for ashes Kingfisher

Article number
300097
Shape / Symbol / Theme
Bird(s)
Dimensions (h x w x d in cm)
20 x 15
Volume in litre
0.3
Suitable for
Indoor

30008

352.00

### Keepsake art urn for ashes Robin

Article number
300087
Shape / Symbol / Theme
Bird(s)
Dimensions (h x w x d in cm)
18 x 15
Volume in litre
0.3
Suitable for
Indoor

352.00

101853