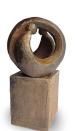

### Ceramic cremation urn 'Farewell' | bronze & silver grey

Article number
200003
Shape / Symbol / Theme
Religion, spirituality & symbolism
Dimensions (h x w x d in cm)
34 x 21 x 14
Volume in litre
3.0
Suitable for
Indoor and outdoor