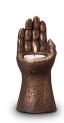

### Hand-shaped keepsake urn with candle holder

Article number
200473
Shape / Symbol / Theme
Religion, spirituality & symbolism
Dimensions (h x w x d in cm)
6 x 12 x 6.5
Volume in litre
0.05
Suitable for
Indoor

124.00

200037