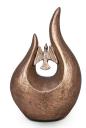

#### Ceramic urn 'Carried'

Article number
200001
Shape / Symbol / Theme
Religion, spirituality & symbolism
Dimensions (h x w x d in cm)
30 x 25 x 25
Volume in litre
3.5
Suitable for

Indoor and outdoor

830.00