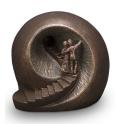

#### Ceramic urn 'Carried'

Article number
200001
Shape / Symbol / Theme
Religion, spirituality & symbolism
Dimensions (h x w x d in cm)
30 x 25 x 25
Volume in litre
3.5
Suitable for

Indoor and outdoor

830.00