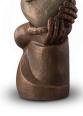

### Ceramic urn 'Lonely but not alone'

Article number
200018
Shape / Symbol / Theme
Religion, spirituality & symbolism
Dimensions (h x w x d in cm)
26 x 26 x 17
Volume in litre
3.0
Suitable for
Indoor and outdoor