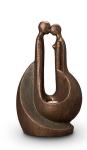

#### Ceramic urn 'Carried'

Article number
200001
Shape / Symbol / Theme
Religion, spirituality & symbolism
Dimensions (h x w x d in cm)
30 x 25 x 25
Volume in litre
3.5
Suitable for

Indoor and outdoor

830.00