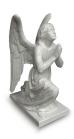

#### Ceramic urn 'Carried'

Article number
200001
Shape / Symbol / Theme
Religion, spirituality & symbolism
Dimensions (h x w x d in cm)
30 x 25 x 25
Volume in litre
3.5
Suitable for

Indoor and outdoor

830.00