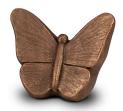

### Ceramic art urn for human ashes Butterfly | bronze colour

101856 Shape / Symbol / Theme Butterflies Dimensions (h x w x d in cm) 24 x 31.5 x 20.5 Volume in litre

Suitable for Indoor and outdoor

Article number

508.00