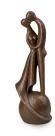

#### Ceramic urn 'Carried'

Article number
200001
Shape / Symbol / Theme
Religion, spirituality & symbolism
Dimensions (h x w x d in cm)
30 x 25 x 25
Volume in litre
3.5
Suitable for

Indoor and outdoor

830.00