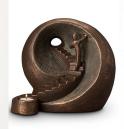

#### Ceramic urn 'Carried'

Article number
200001
Shape / Symbol / Theme
Religion, spirituality & symbolism
Dimensions (h x w x d in cm)
30 x 25 x 25
Volume in litre
3.5
Suitable for

Indoor and outdoor

830.00