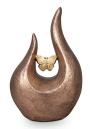

#### Ceramic urn 'Feelings'

Article number
200012
Shape / Symbol / Theme
Religion, spirituality & symbolism
Dimensions (h x w x d in cm)
32 x 25 x 19
Volume in litre
3.5
Suitable for

Indoor and outdoor

828.00