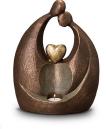

#### Ceramic urn 'Love'

Article number
200016
Shape / Symbol / Theme
Heart(s), Religion, spirituality & symbolism
Dimensions (h x w x d in cm)
35 x 25 x 25
Volume in litre
3.5
Suitable for
Indoor and outdoor

878.00

700.00

200017