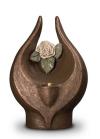

#### Ceramic urn 'Feelings'

Article number
200012
Shape / Symbol / Theme
Religion, spirituality & symbolism
Dimensions (h x w x d in cm)
32 x 25 x 19
Volume in litre
3.5
Suitable for

Indoor and outdoor

828.00