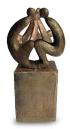

#### Ceramic urn 'Carried'

Article number
200001
Shape / Symbol / Theme
Religion, spirituality & symbolism
Dimensions (h x w x d in cm)
30 x 25 x 25
Volume in litre
3.5
Suitable for

Indoor and outdoor

830.00