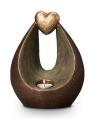

#### Ceramic urn 'Love'

Article number
200016
Shape / Symbol / Theme
Heart(s), Religion, spirituality & symbolism
Dimensions (h x w x d in cm)
35 x 25 x 25
Volume in litre
3.5
Suitable for
Indoor and outdoor