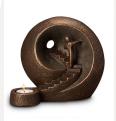

### Ceramic keepsake 'Metamophose'

Article number
200031
Shape / Symbol / Theme
Religion, spirituality & symbolism
Dimensions (h x w x d in cm)
28 x 18 x 18
Volume in litre
1.0
Suitable for

Indoor and outdoor

503.00

200033

Indoor