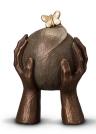

#### Ceramic urn 'Feelings'

Article number
200012
Shape / Symbol / Theme
Religion, spirituality & symbolism
Dimensions (h x w x d in cm)
32 x 25 x 19
Volume in litre
3.5
Suitable for

Indoor and outdoor

828.00