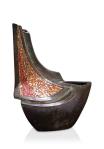

### Ceramic cremation urn 'Farewell' | bronze & silver grey

Article number
200003
Shape / Symbol / Theme
Religion, spirituality & symbolism
Dimensions (h x w x d in cm)
34 x 21 x 14
Volume in litre
3.0
Suitable for
Indoor and outdoor