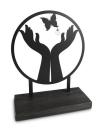

#### Ceramic urn 'Love'

Article number
200016
Shape / Symbol / Theme
Heart(s), Religion, spirituality & symbolism
Dimensions (h x w x d in cm)
35 x 25 x 25
Volume in litre
3.5
Suitable for
Indoor and outdoor