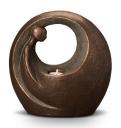

### Ceramic urn 'To the light' | bronze & silver grey

Article number
200020
Shape / Symbol / Theme
Religion, spirituality & symbolism
Dimensions (h x w x d in cm)
30 x 22 x 17
Volume in litre
3.5
Suitable for
Indoor and outdoor