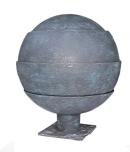

### **Bronze** water funeral art/sculpture urn

Article number
200183
Shape / Symbol / Theme
Cube, rectangele, round & triangle
Dimensions (h x w x d in cm)
Ø 38 cm
Volume in litre
7.0

200505