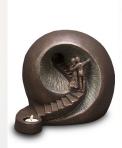

### Ceramic urn 'To the light' | bronze & silver grey

Article number
200020
Shape / Symbol / Theme
Religion, spirituality & symbolism
Dimensions (h x w x d in cm)
30 x 22 x 17
Volume in litre
3.5
Suitable for
Indoor and outdoor