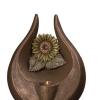

### Ceramic urn 'To the light' | bronze & silver grey

Article number
200020
Shape / Symbol / Theme
Religion, spirituality & symbolism
Dimensions (h x w x d in cm)
30 x 22 x 17
Volume in litre
3.5
Suitable for
Indoor and outdoor

828.00

200024