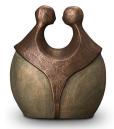

### Ceramic urn 'Always together'

Article number
200017
Shape / Symbol / Theme
Religion, spirituality & symbolism
Dimensions (h x w x d in cm)
34 x 21 x 14
Volume in litre
3.5
Suitable for
Indoor and outdoor