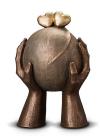

#### Ceramic urn 'Feelings'

Article number
200012
Shape / Symbol / Theme
Religion, spirituality & symbolism
Dimensions (h x w x d in cm)
32 x 25 x 19
Volume in litre
3.5
Suitable for

Indoor and outdoor

828.00