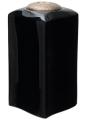

### Ceramic cremation urn 'Farewell' | bronze & silver grey

Article number
200003
Shape / Symbol / Theme
Religion, spirituality & symbolism
Dimensions (h x w x d in cm)
34 x 21 x 14
Volume in litre
3.0
Suitable for
Indoor and outdoor