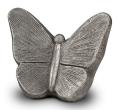

### Ceramic art urn for human ashes Butterfly | silver grey

Article number
101855
Shape / Symbol / Theme
Butterflies
Dimensions (h x w x d in cm)
24 x 31.5 x 20.5
Volume in litre
3.4
Suitable for
Indoor and outdoor