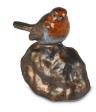

#### Ceramic urn 'Carried'

Article number
200001
Shape / Symbol / Theme
Religion, spirituality & symbolism
Dimensions (h x w x d in cm)
30 x 25 x 25
Volume in litre
3.5
Suitable for

Indoor and outdoor

830.00