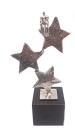

### Sculpture Cremation Urn'Angel'

Article number

300193
Shape / Symbol / Theme
Star, Religion, spirituality & symbolism
Dimensions (h x w x d in cm)
17
Volume in litre
0.04
Suitable for
Indoor

30020

220.00