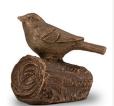

### Ceramic funeral urn 'Peace dove'

Article number 200008

Shape / Symbol / Theme

Bird(s), Religion, spirituality & symbolism

**Dimensions (h x w x d in cm)** 30 x 27 x 15

Volume in litre

volume in ittr

3.0

453.00

Suitable for

Indoor and outdoor

Ceramic funeral urn 'Peace dove' with candle

Article number

200009

holder

**Shape / Symbol / Theme** Bird(s), Religion, spirituality &