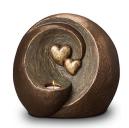

#### Ceramic urn 'Love'

Article number
200016
Shape / Symbol / Theme
Heart(s), Religion, spirituality & symbolism
Dimensions (h x w x d in cm)
35 x 25 x 25
Volume in litre
3.5
Suitable for
Indoor and outdoor

878.00

700.00

200017