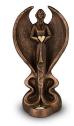

#### Angel funeral urn bronze

Article number
301384
Shape / Symbol / Theme
Religion, spirituality & symbolism
Dimensions (h x w x d in cm)
48 x 21 x 30.5
Volume in litre
3.0
Suitable for
Indoor and outdoor