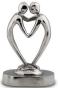

### Sculpture funeral urn 'With heart and soul'

Article number

301195

Shape / Symbol / Theme

Heart(s), Religion, spirituality & symbolism

Dimensions (h x w x d in cm)

12

Volume in litre

0.04

Suitable for

Indoor

301201