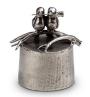

### Ceramic urn 'Always together'

Article number
200017
Shape / Symbol / Theme
Religion, spirituality & symbolism
Dimensions (h x w x d in cm)
34 x 21 x 14
Volume in litre
3.5
Suitable for
Indoor and outdoor