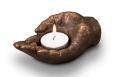

### Hand-shaped keepsake 'Candle holder'

Article number

200036

**Shape / Symbol / Theme** Religion, spirituality & symbolism

Dimensions (h x w x d in cm)

H 13 cm

Volume in litre

0.1

403.00

Suitable for

Indoor

153.00