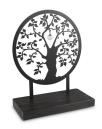

#### Ceramic urn 'Carried'

Article number
200001
Shape / Symbol / Theme
Religion, spirituality & symbolism
Dimensions (h x w x d in cm)
30 x 25 x 25
Volume in litre
3.5
Suitable for

Indoor and outdoor

830.00