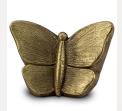

## Small ceramic art urn for ashes Butterfly | gold colour

Shape / Symbol / Theme
Butterflies
Dimensions (h x w x d in cm)
15 x 22 x 13
Volume in litre
0.8
Suitable for
Indoor and outdoor

101849