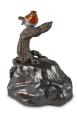

### Keepsake art urn for ashes Robin

Article number
300087
Shape / Symbol / Theme
Bird(s)
Dimensions (h x w x d in cm)
18 x 15
Volume in litre
0.3
Suitable for
Indoor

352.00

101853