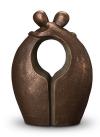

### Ceramic urn 'Always together'

Article number
200017
Shape / Symbol / Theme
Religion, spirituality & symbolism
Dimensions (h x w x d in cm)
34 x 21 x 14
Volume in litre
3.5
Suitable for
Indoor and outdoor