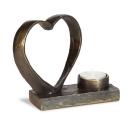

### Memorial candle holder keepsake urn 'Eternal Love' | bronze & silver grey

Article number

200090

Shape / Symbol / Theme

Heart(s), Religion, spirituality & symbolism

Dimensions (h x w x d in cm)

22 cm - Ø 16 cm

Volume in litre

1.0

Suitable for

Indoor