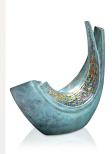

### Ceramic urn 'To the light' | bronze & silver grey

Article number
200020
Shape / Symbol / Theme
Religion, spirituality & symbolism
Dimensions (h x w x d in cm)
30 x 22 x 17
Volume in litre
3.5
Suitable for
Indoor and outdoor