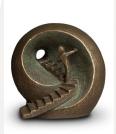

#### Art funeral urn 'Yin Yang'

Article number

300022

Shape / Symbol / Theme

Religion, spirituality & symbolism

Dimensions (h x w x d in cm)

24 x 21 x 10

Volume in litre

2.5

Suitable for

Indoor and outdoor

578.00

436.00