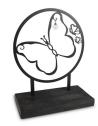

#### Ceramic art urn 'Metamophose'

Article number 200080

Shape / Symbol / Theme

Butterflies, Religion, spirituality & symbolism

Dimensions (h x w x d in cm)

35 x 25 x 25

Volume in litre

3.5