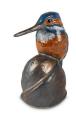

#### Keepsake urn for ashes Kingfisher

Article number
300097
Shape / Symbol / Theme
Bird(s)
Dimensions (h x w x d in cm)
20 x 15
Volume in litre
0.3
Suitable for
Indoor

30008

352.00