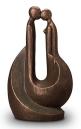

#### Ceramic urn 'Carried'

Article number
200001
Shape / Symbol / Theme
Religion, spirituality & symbolism
Dimensions (h x w x d in cm)
30 x 25 x 25
Volume in litre
3.5
Suitable for

Indoor and outdoor

830.00